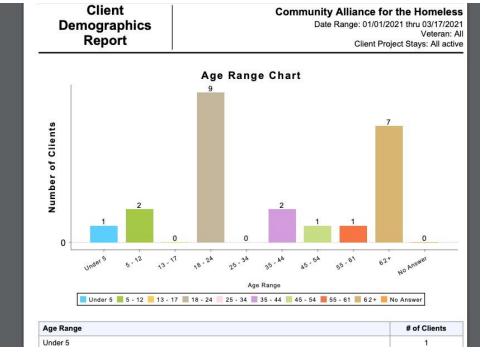

| Veteran Status: All                    |
| Housing Census         | Report generate for: persons           |
|                        | Date Range: 12/01/2020 thru 01/31/2021 |
|                        | Wed Mar 17 09:44:14 AM 2021            |
| N. 2nd Housing Program | Max Occupancy: Varies                  |
| Date                   | # Clients                              |
| 12/01/2020             | 2                                      |
| 12/02/2020             | 2                                      |
| 12/03/2020             | 2                                      |
| 12/04/2020             | 2                                      |
| 12/05/2020             | 2                                      |

### [OUTS-106] Client Demographics Report (Program Based Reports)



## **Client Reports**

#### **Client Reports**

• Navigate to the client's profile and then click the printer icon to see the full list of available reports:



| [CLNT- | 101] Case Notes                                                               |
|--------|-------------------------------------------------------------------------------|
| [CLNT- | 102] Client History                                                           |
| [CLNT- | 103] Photo ID Card - Sample                                                   |
| [CLNT- | 104] Profile Screen                                                           |
| [CLNT- | 105] Client Appointments                                                      |
| [CLNT- | 106] Client Service Notes                                                     |