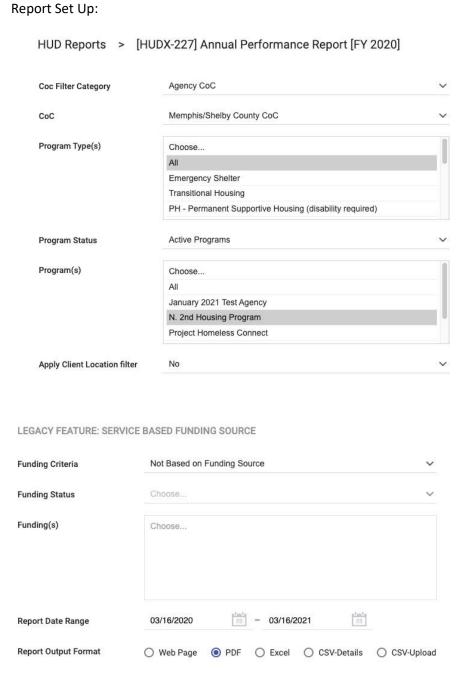

## [HUDX-227] Annual Performance Report [FY 2020] (HUD Reports)

If you want a dynamic report where you can click on the numbers to see what clients are reflected, choose **Web Page** as the Report Output Format.